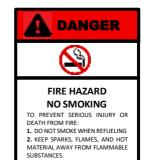

#### **WARNING - DANGEROUS FUELS!**

Use extreme caution when storing, handling and using fuels - they are highly volatile and explosive in the vapor state. Do not add fuel while engine is running. Stop and cool the engine before adding fuel.

#### DO NOT SMOKE WHEN REFUELING!