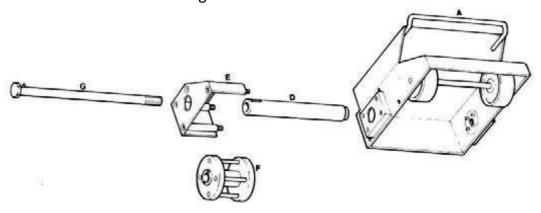

#### **EDGER CAGE REMOVAL**

- 1. Make sure that the power source is disconnected. With gas models turn off fuel supply to engine and disconnect sparkplug; unplug electric unit; disconnect air supply on air unit.
- 2. Tilt machine back onto handle. (If your unit is equipped with a Honda GX engine, unit must be tilted forward to change cutters or cylinders will be flooded with oil).
- 3. Using a 15/16" socket or wrench, turn head of shaft (G) clockwise to loosen.
- 4. While turning the shaft outwards, cage will move towards the outer edge as well. Free cage from locking pins on shaft by pushing cage back towards main housing (A). Turn shaft out and move.
- Cage will be free to remove from edger.Figure 3A

#### **CHANGING CUTTERS/SHAFTS**

1. Once the cage has been removed use a 5/32" Allen Key and 7/16" open end wrench, remove screws and cover plate from cage. With drift pin tap rods from the drive side until free of cage. Replace cutters or shafts as required. Replace cover plate. To re-install cutter cage in machine, reverse procedure for removal. Ensure that the shaft is tight.