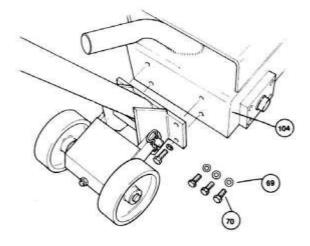

2. Tighten cable by attaching nut (123).

3. Remove the four bolts (70) and lock washers (69) from machine housing (104). Match up the holes on the handle assembly to the machine housing and insert the bolts (70) and the washers (69). Tighten bolts corner-to-corner. Before final tightening, place the machine on a flat surface to ensure all wheels contact the surface.