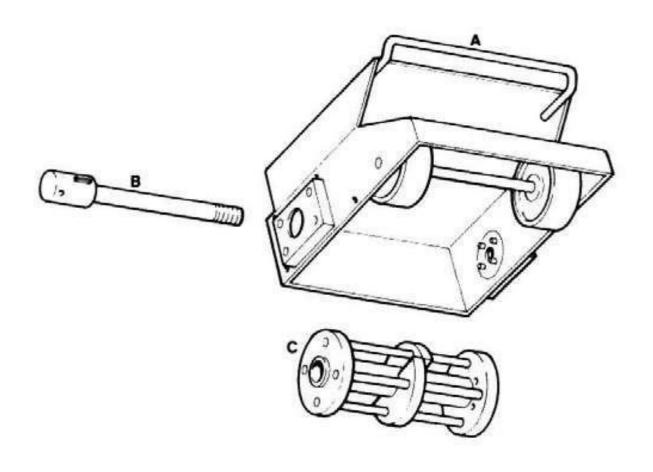

#### **CUTTER CAGE REMOVAL/CHANGE**

- 1. Make sure that the power source is disconnected. With gas models turn off fuel supply to engine and disconnect sparkplug; unplug electric unit; disconnect air supply on air unit.
- 2. Tilt machine back onto the handle. (If your unit is equipped with a Honda GX engine, unit must be tilted forward to change cutters or cylinders will be flooded with oil).

- 3. Facing the underside of the machine housing (figure 3-A) place a bar between the cutter rods to jam cage C.
- 4. Remove end cap and with a 1" (26 mm) socket loosen and remove the shaft by turning in clockwise direction or remove end cap and shaft guard to insert a drift pin into the hole on the main shaft B and turn shaft clockwise to loosen and remove shaft.
- 5. Disengage the cage from the drive pins by moving to the left. (The cage on the Honda GX machines will move to the right). Remove cage.

#### **EDGER CAGE REMOVAL**

- 1. Make sure that the power source is disconnected. With gas models turn off fuel supply to engine and disconnect sparkplug; unplug electric unit; disconnect air supply on air unit.
- 2. Tilt machine back onto handle. (If your unit is equipped with a Honda GX engine, unit must be tilted forward to change cutters or cylinders will be flooded with oil).
- 3. Using a 15/16" socket or wrench, turn head of shaft (G) clockwise to loosen.
- 4. While turning the shaft outwards, cage will move towards the outer edge as well. Free cage from locking pins on shaft by pushing cage back towards main housing (A). Turn shaft out and move.
- Cage will be free to remove from edger.Figure 3A

#### **CHANGING CUTTERS/SHAFTS**

1. Once the cage has been removed use a 5/32" Allen Key and 7/16" open end wrench, remove screws and cover plate from cage. With drift pin tap rods from the drive side until free of cage. Replace cutters or shafts as required. Replace cover plate. To re-install cutter cage in machine, reverse procedure for removal. Ensure that the shaft is tight.