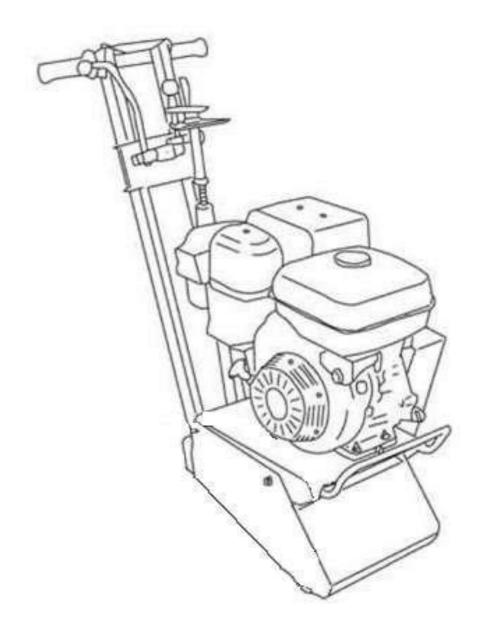

# Operator's Safety and Service Surface Scarifier

TFP-9

20042022

It is the OWNER'S RESPONSABILITY to communicate information on the SAFE USE and OPERATION of this machine to the operators.

# **13. EQUIPMENT SPECS**

| MODEL                                   | TFP-9                        |  |  |
|-----------------------------------------|------------------------------|--|--|
| Working Width in (cm)                   | 8" (20)                      |  |  |
| Grinded/Scarified area sq. ft./hr. (m²) | 350-500 sq. ft. /hr. (32-46) |  |  |
| Grinded/Scarified depth in (mm)         | at a 1/8" (3 mm) depth       |  |  |
| Engine Power                            | 5 HP Electric                |  |  |
|                                         | 5.5 or 8 HP Honda            |  |  |
| Overall Length in (cm)                  | 35" (89)                     |  |  |
| Overall Width in (cm)                   | 20" (51)                     |  |  |
| Overall Height in (cm)                  | 39" (99)                     |  |  |
| Operating Weight lbs. (Kg)              | 190 lbs. (87)                |  |  |