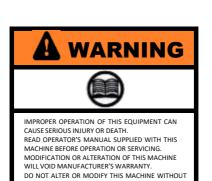

ALWAYS work in a well ventilated area, and work with approved safety equipment, such as dust masks that are specially designed to filter out microscopic participles.

READ AND STUDY THE FOLLOWING SAFETY INFORMATION BEFORE ATTEMPTING TO OPERATE THIS EQUIPMENT. IN ADDITION, ENSURE THAT EVERY INDIVIDUAL WHO OPERATES OR WORKS WITH THIS EQUIPMENT IS FAMILIAR WITH THESE SAFETY PRECAUTIONS.

IT IS THE OPERATOR'S RESPONSIBILITY TO OPERATE OUR MACHINES ONLY WHEN WEARING THE PROPER PROTECTION RECOMMENDED BY THE OCCUPATIONAL SAFETY AND HEALTH ADMINISTRATION. HARM OR DEATH BY INHALING PARTICLES OR OTHER PHYSICAL INJURY MAY OCCUR IF THIS MACHINE IS OPERATED WITHOUT USING THE PROPER SAFETY GEAR, OR FOLLOWING THE APPROPRIATE PROCEDURES IN THIS MANUAL.