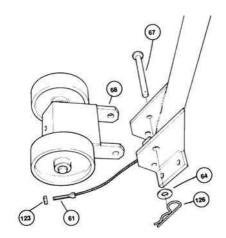

#### For installation

1. Remove the pin (67) from the handle assembly. Align the lift plate (68) and reinsert the top pin (67). Place flat washer (64) on pin. Insert spring clip (126) through hole in pin. Feed threaded bolt end of cable (61) through hole on lift plates.

2. Tighten cable by attaching nut (123).

3. Remove the four bolts (70) and lock washers (69) from machine housing (104). Match up the holes on the handle assembly to the machine housing and insert the bolts (70) and the washers (69). Tighten bolts corner-to-corner. Before final tightening, place the machine on a flat surface to ensure all wheels contact the surface.